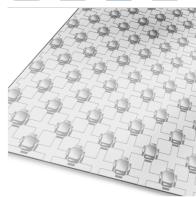

## Areas of application

Deep-drawn pipe holding burls for stable fastening of KELOX multilayer pipes d16, connection of individual panels by overlapping. One long edge and one wide one as a reduced-size parent burl, marked with the KELIT logo between the parent burls; by preference, you should start installing on the right-hand side of the room. As a replacement for a clamping rail, PE screentone and fixing hooks

Spacing: VA 5, 10, 15, 20, 25 and 30cm

Height: 20mm

Contents: 160 pcs/pallet

ATTENTION: Add at least 10% additional requirement due to overlapping!