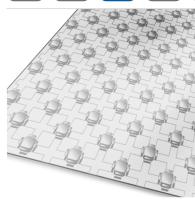

## Areas of application

Deep-drawn pipe holding burls for stable fastening of KELOX multilayer pipes d16, connection of individual panels by overlapping. One long edge and one wide one as a reduced-size parent burl, marked with the KELIT logo between the parent burls; by preference, you should start installing on the right-hand side of the room. As a replacement for a clamping rail, PE screentone and fixing hooks

Spacing: VA 5, 10, 15, 20, 25 and 30cm

Height: 20mm

Contents: 160 pcs/pallet

ATTENTION: Add at least 10% additional requirement due to overlapping!