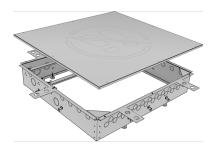

## CLIMATE FIX

KC570F ?CLIMATEFIX BTA-manifold cabinet body 2-6 L: 650mm D: 120mm

63538365

## Areas of application

?Galvanised universal sheet metal cabinet for component activation for direct installation in the concrete ceiling, suitable for heating/cooling circuit manifold, with integrated mineral wool partition, pre-punched insertion openings for the connection of the heating/cooling circuits, insertion openings suitable for in-situ concrete and prefabricated ceilings, insertion openings for supply lines of the manifold, due to the variable adaptability of the viewing cover, it is also possible to place the manifold cabinet up to 10 cm above an intermediate wall or an installation shaft even without a subsequently mounted suspended ceiling, concrete claws on the side walls of the manifold cabinet for firmly anchoring the side walls in the concrete, possibility of installing a frameless visor without visible fastening points, which can be positioned three-dimensionally by means of a magnetic holder

Width: 650 or 950 mm

Height: 600 mm

Cabinet depth: 120 mm

12.12.2024