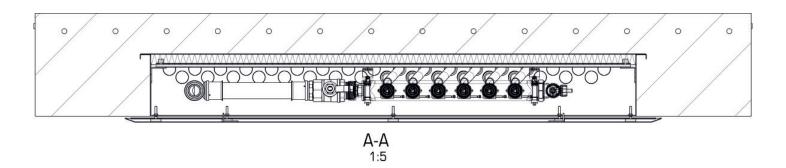

## Areas of application

?Galvanised universal sheet metal cabinet for component activation for direct installation in the concrete ceiling, suitable for heating/cooling circuit manifold, with integrated mineral wool partition, pre-punched insertion openings for the connection of the heating/cooling circuits, insertion openings suitable for in-situ concrete and prefabricated ceilings, insertion openings for supply lines of the manifold, due to the variable adaptability of the viewing cover, it is also possible to place the manifold cabinet up to 10 cm above an intermediate wall or an installation shaft even without a subsequently mounted suspended ceiling, concrete claws on the side walls of the manifold cabinet for firmly anchoring the side walls in the concrete, possibility of installing a frameless visor without visible fastening points, which can be positioned three-dimensionally by means of a magnetic holder

(KC571). The fire behaviour of the manifold cabinet (KC570F) has been proven in a fire test conforming to EN 13501-2:2016 for fire resistance class EI 90.

The manifold cabinet in the concrete ceiling must be taken into account by the on-site structural engineer in the formwork and reinforcement plans.