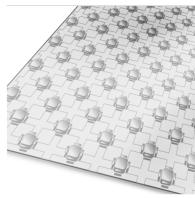

## Areas of application

Deep-drawn pipe holding burls for stable fastening of KELOX multilayer pipes d16, connection of individual panels by overlapping. One long edge and one wide one as a reduced-size parent burl, marked with the KELIT logo between the parent burls; by preference, you should start installing on the right-hand side of the room. As a replacement for a clamping rail, PE screentone and fixing hooks

Spacing: VA 5, 10, 15, 20, 25 and 30cm

Height: 20mm

Contents: 160 pcs/pallet

ATTENTION: Add at least 10% additional requirement due to overlapping!