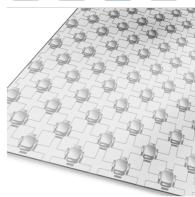

## KM613 KELOX FB fixing plate 1.45x0.85m

## Areas of application

Deep-drawn pipe holding burls for stable fastening of KELOX multilayer pipes d16, connection of individual panels by overlapping. One long edge and one wide one as a reduced-size parent burl, marked with the KELIT logo between the parent burls; by preference, you should start installing on the right-hand side of the room. As a replacement for a clamping rail, PE screentone and fixing hooks

Spacing: VA 5, 10, 15, 20, 25 and 30cm

Height: 20mm

Contents: 160 pcs/pallet

ATTENTION: Add at least 10% additional requirement due to overlapping!