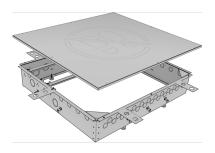

## Areas of application

?Galvanised universal sheet metal cabinet for component activation for direct installation in the concrete ceiling, suitable for heating/cooling circuit manifold, with integrated mineral wool partition, pre-punched insertion openings for the connection of the heating/cooling circuits, insertion openings suitable for in-situ concrete and prefabricated ceilings, insertion openings for supply lines of the manifold, due to the variable adaptability of the viewing cover, it is also possible to place the manifold cabinet up to 10 cm above an intermediate wall or an installation shaft even without a subsequently mounted suspended ceiling, concrete claws on the side walls of the manifold cabinet for firmly anchoring the side walls in the concrete, possibility of installing a frameless visor without visible fastening points, which can be positioned three-dimensionally by means of a magnetic holder

(KC571). The fire behaviour of the manifold cabinet (KC570F) has been proven in a fire test conforming to EN 13501-2:2016 for fire resistance class EI 90.

The manifold cabinet in the concrete ceiling must be taken into account by the on-site structural engineer in the formwork and reinforcement plans.