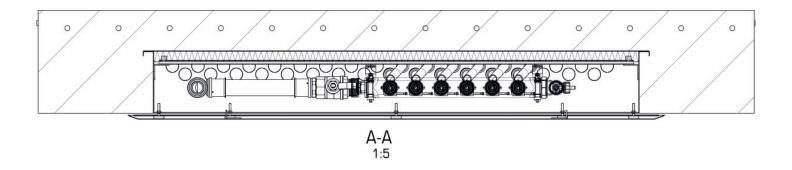

in the formwork and reinforcement plans.

Width: 650 or 950 mm

Height: 600 mm

Cabinet depth: 120 mm



## **Specifications**

| Product information |                                       |  |
|---------------------|---------------------------------------|--|
| VPE1                | 1,00 KT1                              |  |
| VPE2                | 10,00 PAL                             |  |
| weight              | 10,800 KGM                            |  |
| text                | ?CLIMATEFIX BTA-manifold cabinet body |  |
| INTRNR              | 84818099                              |  |
| main material group | CLIMATEFIX                            |  |
| material group      | CLIMATEFIX fittings                   |  |
| code                | KC570F                                |  |



| Art | t. No  | label                  |
|-----|--------|------------------------|
| 635 | 538395 | 7-12 L: 950mm D: 120mm |